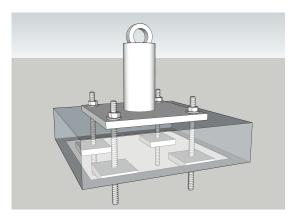

## **RA-414 RIGID ROOF ANCHOR**

SafelineFP's Rigid Roof Anchor is a 11" fixed post roof top anchor, intended for permanent applications. The RA-414 has been thoroughly tested and is compatible for installation on wood, steel and concrete substrates. The 11-inch anchor post is meant to extend through roofing materials so that it is accessible both during and after construction.

The RA-414 roof anchor is made of durable galvanized schedule 40 steel. It has been tested and is compliant with ANSI Z359.1-2007 and ANSI A10.32-12 and is designed for use with SRLs, horizontal lifelines, shock absorbing lanyards or rope grab units.