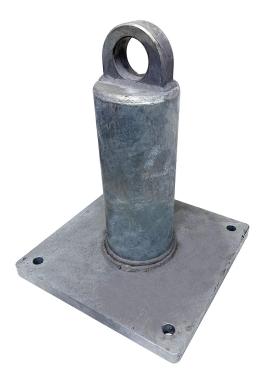

## **RA-414 RIGID ROOF ANCHOR**

SafelineFP's Rigid Roof Anchor is a 11" fixed post roof top anchor, intended for permanent applications. The RA-414 has been thoroughly tested and is compatible for installation on wood, steel and concrete substrates. The 11-inch anchor post is meant to extend through roofing materials so that it is accessible both during and after construction.

The RA-414 roof anchor is made of durable galvanized schedule 40 steel. It has been tested and is compliant with ANSI Z359.1-2007 and ANSI A10.32-12 and is designed for use with SRLs, horizontal lifelines, shock absorbing lanyards or rope grab units.

## Key Features:

- OSHA 1926 Subpart M Compliant
- Meets ANSI Z359.1-2007 and ANSI A10.32-12
- Product Weight: 49 lbs.
- Worker Capacity Rates: 130-420 lbs.
- Durable Galvanized Finish
- Made in the USA