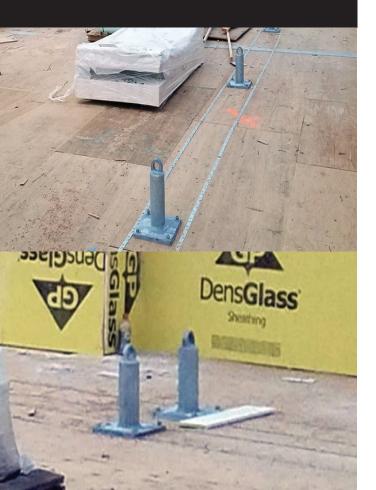

## **RA-414 RIGID ROOF ANCHOR**

SafelineFP's Rigid Roof Anchor is a 11" fixed post roof top anchor, intended for permanent applications. The RA-414 has been thoroughly tested and is compatible for installation on wood, steel and concrete substrates. The 11-inch anchor post is meant to extend through roofing materials so that it is accessible both during and after construction.