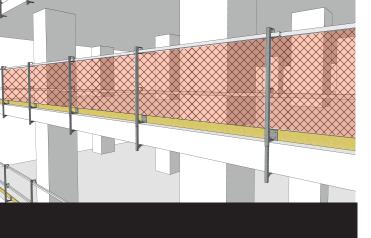

## CR-24 TEMPORARY HANDRAIL

Our CR Series-24 Temporary Handrail is the perfect solution for installing handrail systems on concrete decking. This specially designed handrail system is easy to install, using just a portable impact drill. It includes screw drive adjustment and a back-up safety function to ensure complete system integrity. All of which serve to meet compliance with OSHA 1926.502 (b).

The Series-24 adjusts to fit concrete slabs from 4" to 25" thick and is compatible with metal rails or wire rope.