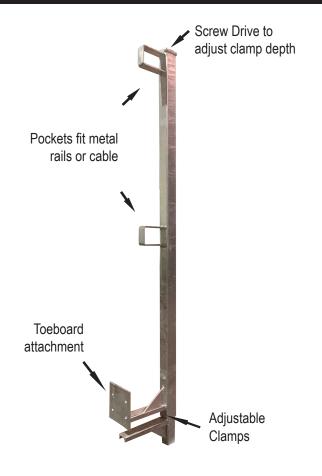

## CR-24 TEMPORARY HANDRAIL

Our CR Series-24 Temporary Handrail is the perfect solution for installing handrail systems on concrete decking. This specially designed handrail system is easy to install, using just a portable impact drill. It includes screw drive adjustment and a back-up safety function to ensure complete system integrity. All of which serve to meet compliance with OSHA 1926.502 (b).

The Series-24 adjusts to fit concrete slabs from 4" to 25" thick and is compatible with metal rails or wire rope.

## Features & Benefits

- More cost effective than using an all wood system
- Durable galvanized steel
- Resistant to corrosion
- Works on a wide range of concrete slabs depths
- Screw Drive Adjustment
- Back-up safety function
- Easy to move as work progresses
- Made in the USA