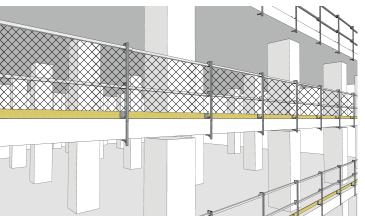

## CR-24 TEMPORARY HANDRAIL

Our CR Series-24 Temporary Handrail is the perfect solution for installing handrail systems on concrete decking. This specially designed handrail system is easy to install, using just a portable impact drill. It includes screw drive adjustment and a back-up safety function to ensure complete system integrity. All of which serve to meet compliance with OSHA 1926.502 (b).

The Series-24 adjusts to fit concrete slabs from 4" to 25" thick and is compatible with metal rails or wire rope.